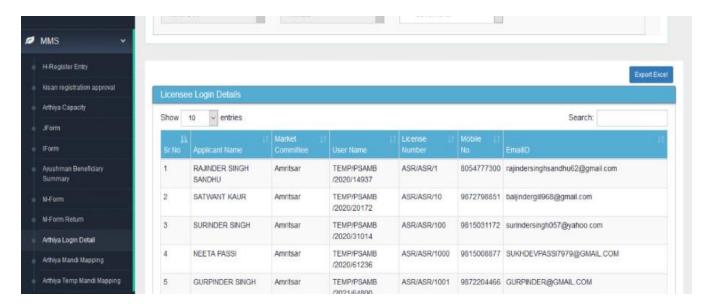

#### 9. How to know Aarthiya User Id in Anaaj Kharid Portal?

Aarthiya can Contact their Respective Market Committee as we have provided Report "Aa. rthiya Login details" to the Secretary ID login in E-Mandikaran Portal.