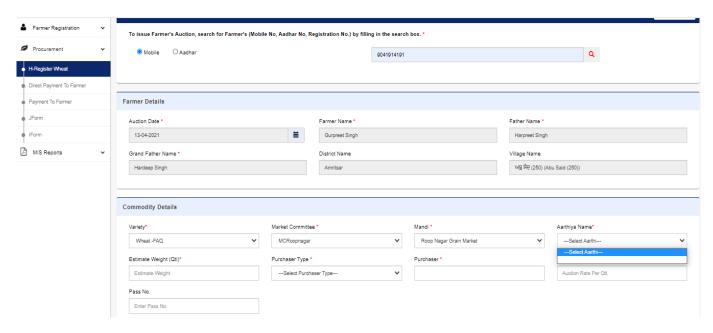

## 6. After Entering Farmer Mobile Number getting Message Farmer Bank details not verified during Heap Register?

Kindly Verify your Bank details in Farmer Registration Module under Bank Detail Tab and upload cancel cheque/Front Passbook copy and Con