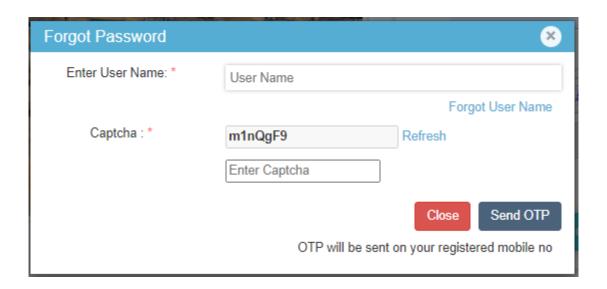

### 10. Anaaj Kharid Portal is not accepting Aarthiya Login & Password?

Aarthiya need to use the forget password option in E-Mandikaran portal and change the Password and use the same User id & Password in Anaaj Kharid Portal.