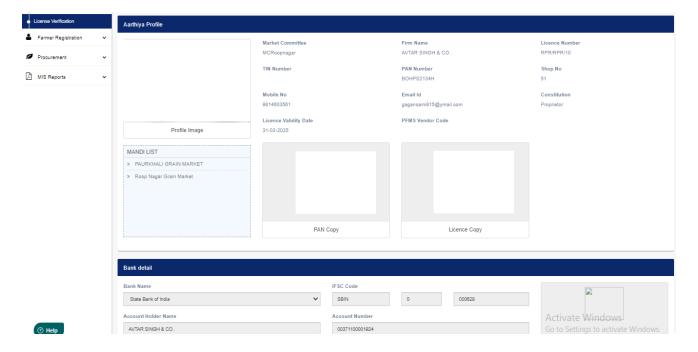

### 4. Process to confirm Aarthiya Bank details in Anaaj Kharid Portal.

Aarthiya need to login into Anaaj Kharid portal and select the Market Committee and confirm the Bank details along with soft copy of Cancel Cheque & Pan Number and get it verified by the Respective Inspector.

### 5. Aarthiya not visible in Heap Register?

Aarthiya Bank details has not been verified in the Anaaj Kharid Portal. Request Aarthiya to verify the Bank details in Anaaj Kharid Portal from there login.