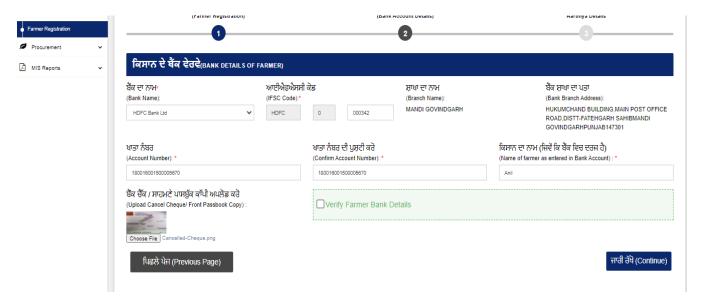

### 4. Process to confirm Aarthiya Bank details in Anaaj Kharid Portal.

Aarthiya need to login into Anaaj Kharid portal and select the Market Committee and confirm the Bank details along with soft copy of Cancel Cheque & Pan Number and get it verified by the Respective Inspector.

### 5. Aarthiya not visible in Heap Register?

Aarthiya Bank details has not been verified in the Anaaj Kharid Portal. Request Aarthiya to verify the Bank details in Anaaj Kharid Portal from there login.